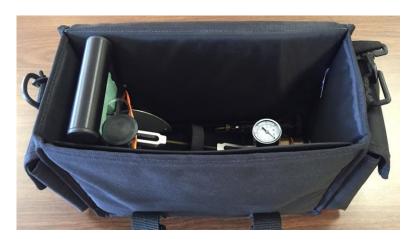

## Storing, Packing and Shipping Your English XL VIT

The English XL VIT soft carrying case is designed to fit only the instrument in the center compartment and its necessary accessories in the outer pouches. If you put other objects in the case with the meter, you risk damaging your instrument during shipment.

When shipping your English XL VIT for annual Instrument Calibration, remove everything except the meter from the carrying case. Your calibration tile and sander should be bubble wrapped and placed in the same packing box, but not in the soft case with the meter. Put the slipmeter in the soft case with the mast set to 0.05 slip resistance on the protractor (nearly vertical). Do not ship CO2 to when you send your machine for Instrument Calibration.