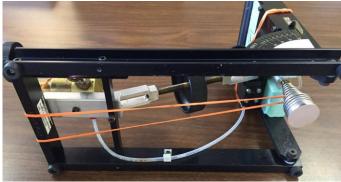

Install the foam piston bracket protector and stretch a thin rubber band around the ankle spring and attach the other end of the rubber band to the bolt under the pressure gauge to prevent damage to the test foot assembly.