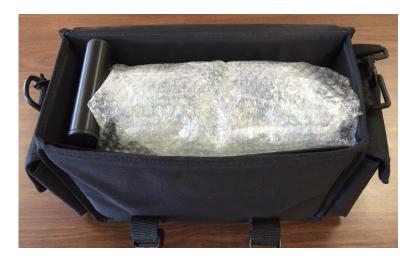

Put the slipmeter in the soft case with the mast set to 0.05 slip resistance on the protractor (nearly vertical).

Fill the space in the soft case over the instrument with bubble wrap or air pillows to keep the meter seated at the bottom of the case. Your calibration tile and sander should be bubble wrapped and placed in the same packing box, but not in the soft case compartment with the meter.