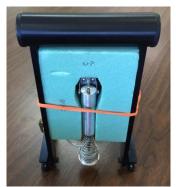

Put the slipmeter in the soft case with the mast set to 0.05 slip resistance on the protractor (nearly vertical).

Fill the space in the soft case over the instrument with bubble wrap or air pillows to keep the meter seated at the bottom of the case. Your calibration tile and sander should be bubble wrapped and placed in the same packing box, but not in the soft case compartment with the meter.