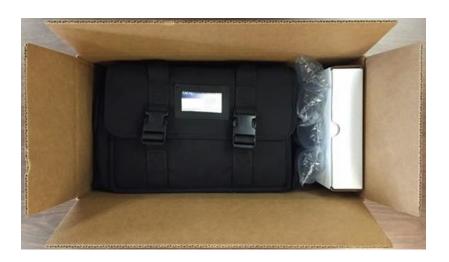

The boxes we use when shipping a sander are 20x10x8 inches, with a layer of bubble wrap in the bottom of the box, and ample bubble wrap or air cushion to separate the sander box (white, 8x8x2 inches) and the nylon instrument case.