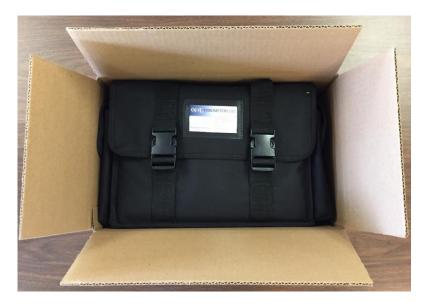

Snap the case closed and put it in a box with enough packing materials such that nothing moves when shaken. The boxes we use when not shipping a sander are 16x10x8 inches, with a layer of bubble wrap in the bottom of the box.